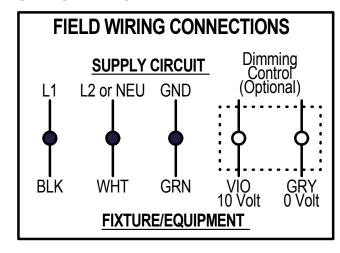

#### WIRING INFORMATION

Installation Questions
Call LSI Field Service Dept.
800-436-7800 ext. 3300

Installation and Assembly Instructions
Scottsdale Vertex (SCV) Series