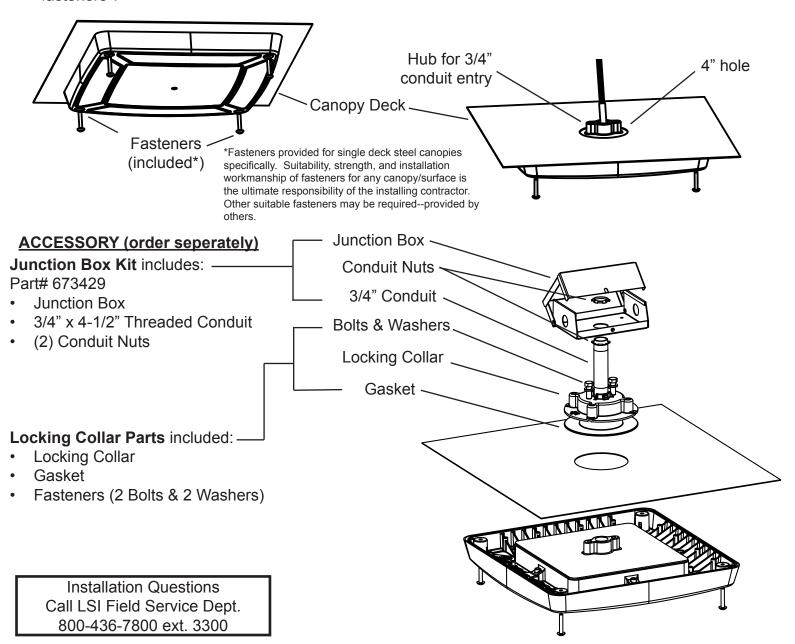

### **Step 1: Below Canopy**

- 1. Drill 4" hole in canopy deck to receive luminaire hub (position of hole is center of luminaire).
- 2. Align fixture to 4" hole in canopy. Note: For directional luminaire (SCFT), orient luminaire to canopy accordingly--use arrows located in the corners of the SCFT optical lenses.
- 3. Attach luminaire to canopy deck with 4 suitable fasteners\*.

## Step 2: Above Canopy

- 1. Install locking collar with gasket using provided washers and bolts.
- 2. Assemble conduit and wiring box to luminaire (provided by others).
- 3. Seal 3/4" conduit threads preventing water entry into wireway (sealant by others).
- 4. Seal fastener penetrations on top side of canopy deck preventing water from leaking to bottom side (sealant by others).
- 5. Make wiring connections in wiring box.