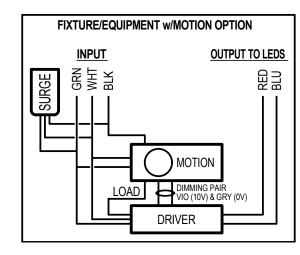

#### WIRING INFORMATION

Installation Questions
Call LSI Field Service Dept.
800-436-7800 ext. 3300

Installation and Assembly Instructions
Scottsdale Vertex (SCV) Series