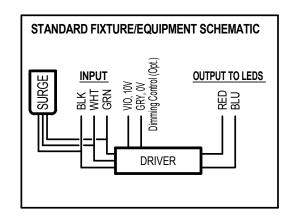

#### WIRING INFORMATION

Installation Questions
Call LSI Field Service Dept.
800-436-7800 ext. 3300

Installation and Assembly Instructions
Scottsdale Vertex (SCV) Series